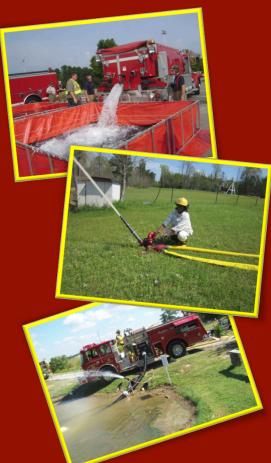

## A 2-day Seminar That Covers Hauling Water From "A to Z"

Classroom Presentations Include: •Fire Flow Needs •Maximizing Drafting Operations •Dump Site Operations •Fill Site Operations •Tanker Operations •Water Supply Command

Practical Sessions Can Include: •Dump Site Set-up •Fill Site Set-up •Relay Pumping •Portable Pump Use •Maximizing Fire Hydrants •2-hr Tanker Shuttle Drill

This seminar meets SFFMA and TCFO Objectives and is eligible for HB2604 funding support in Texas.