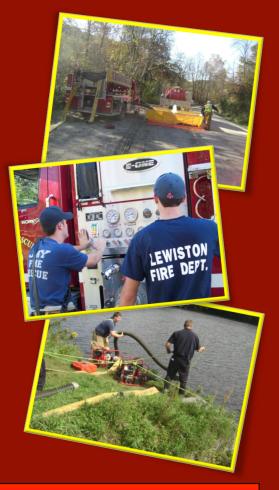

## A 2-day Seminar That Covers Hauling Water From "A to Z"

Classroom Presentations Include: •Fire Flow Needs •Maximizing Drafting Operations •Dump Site Operations •Fill Site Operations •Tanker Operations •Water Supply Command

Practical Sessions Can Include: •Dump Site Set-up •Fill Site Set-up •Relay Pumping •Portable Pump Use •Maximizing Fire Hydrants •2-hr Tanker Shuttle Drill

This seminar meets SFFMA and TCFO Objectives and is eligible for HB2604 funding support in Texas.